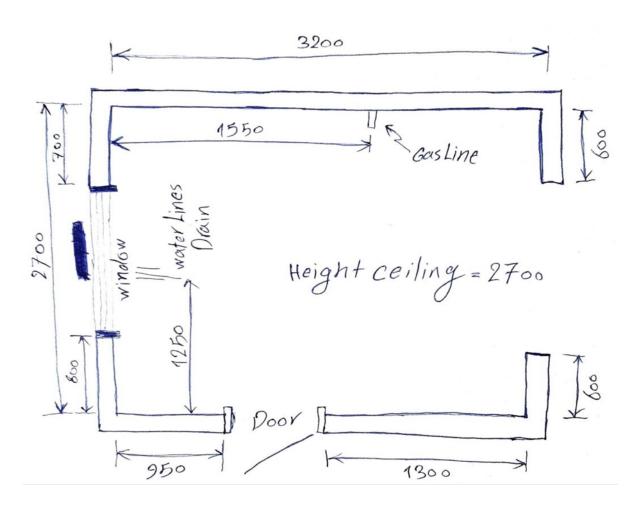

## Floor Plan

You will need to carefully configure the exact dimensions of your room.

Your completed floor plan should resemble the diagram below. Be sure to show exact locations of doors, windows, hood vents, exhaust, gas lines, water line, drain line, outlets, switches, light fixtures, and heat vents.